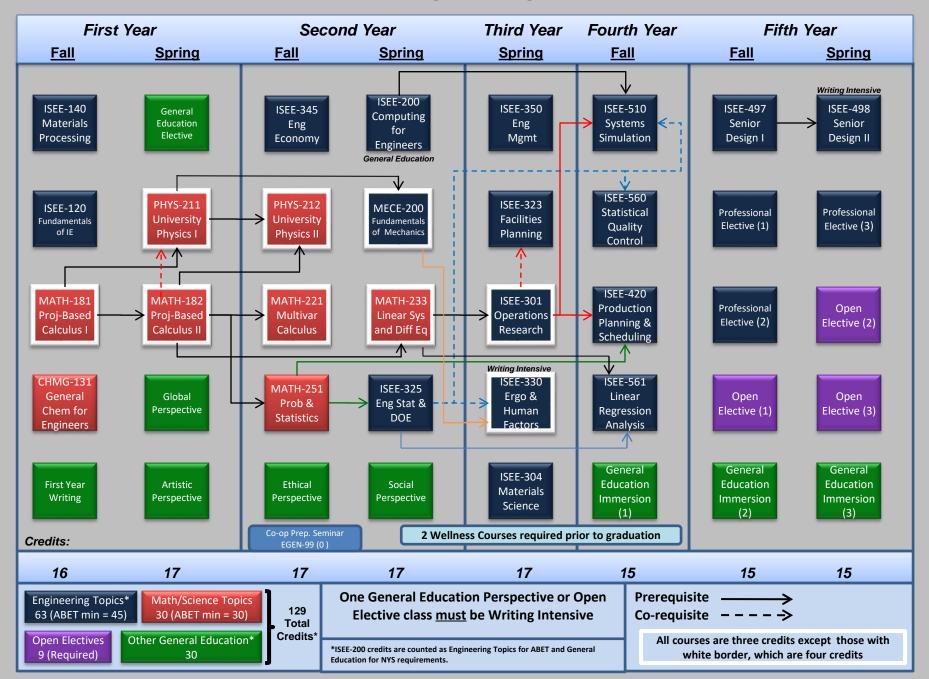

## **BS Industrial Engineering Curriculum**

This planning document is a tool to help you visualize your course sequence. Please refer to your AAR for a complete overview of your degree requirements. Course names and numbers are subject to change.