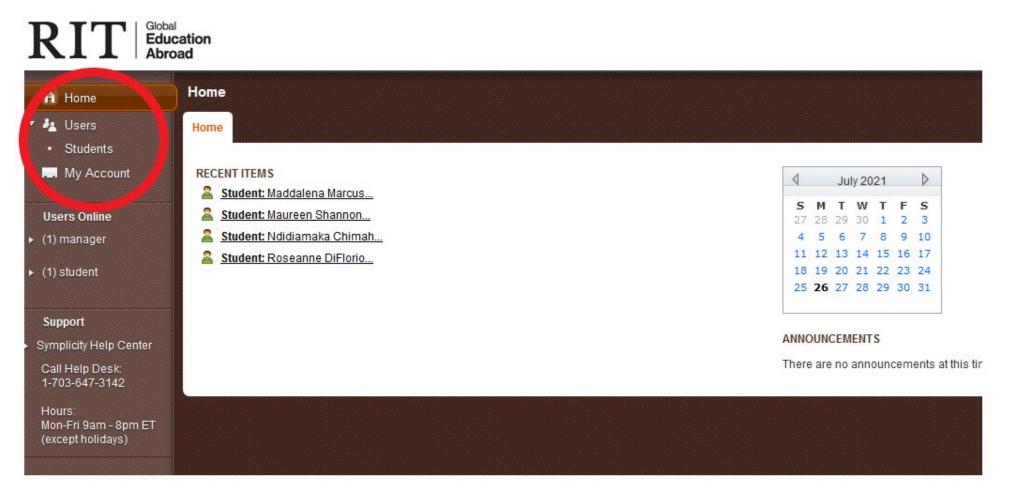

## How to check the status of a student's study abroad course approvals

- 1. Click on Students on the left-hand side
- 2. Type a student's name in the Keywords section and click Apply Search
- 3. Click the student's name in the results below
- 4. Click the Login As tab near the top and center of the screen. This will display the student view of the Compass.
- 5. Click on My Coursework menu
- 6. Click on the My Study Abroad Courses tab. "Pending" courses are not approved yet and will not display a local (RIT) course equivalent. "Approved" courses are approved and will display a local (RIT) course equivalent.