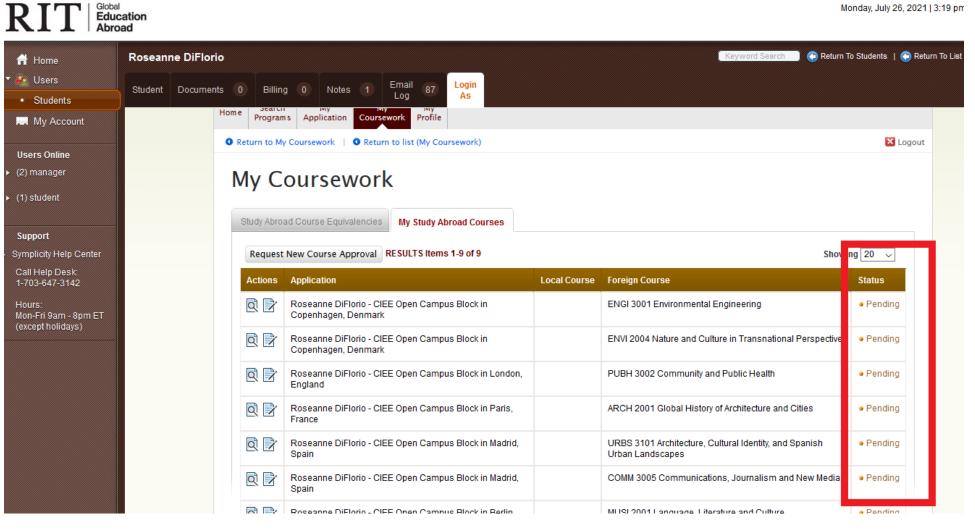

## How to check the status of a student's study abroad course approvals

- 1. Click on Students on the left-hand side
- 2. Type a student's name in the Keywords section and click Apply Search
- 3. Click the student's name in the results below
- 4. Click the Login As tab near the top and center of the screen. This will display the student view of the Compass.
- 5. Click on My Coursework menu
- 6. Click on the My Study Abroad Courses tab. "Pending" courses are not approved yet and will not display a local (RIT) course equivalent. "Approved" courses are approved and will display a local (RIT) course equivalent.