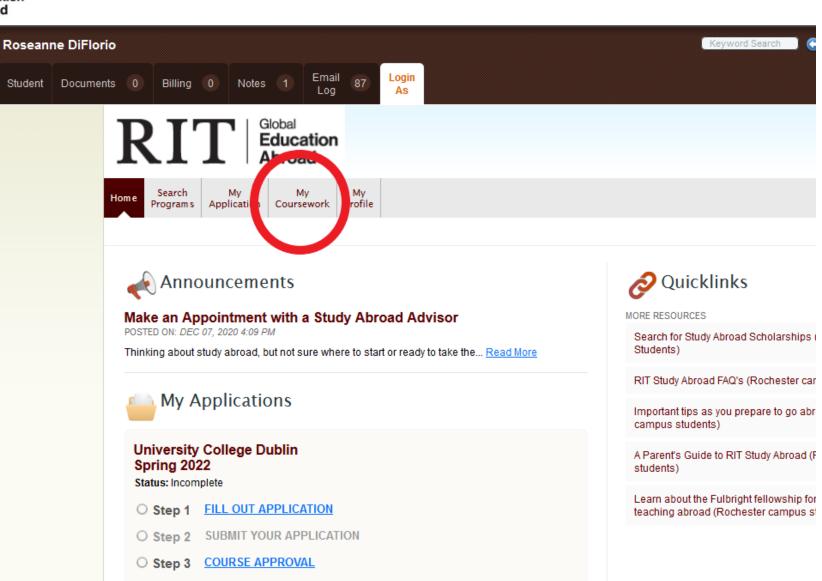

## How to check the status of a student's study abroad course approvals

- 1. Click on Students on the left-hand side
- 2. Type a student's name in the Keywords section and click Apply Search
- 3. Click the student's name in the results below
- 4. Click the Login As tab near the top and center of the screen. This will display the student view of the Compass.
- 5. Click on My Coursework menu
- 6. Click on the My Study Abroad Courses tab. "Pending" courses are not approved yet and will not display a local (RIT) course equivalent. "Approved" courses are approved and will display a local (RIT) course equivalent.