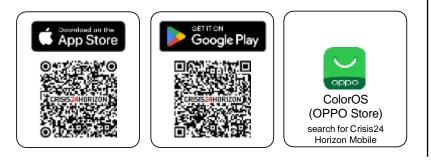

#### Mobile App

Download Crisis24 Horizon Mobile App Available on iOS and Android