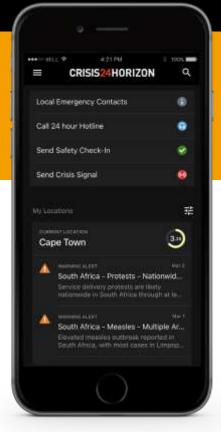

## What Are the Benefits of Horizon?

- Alerts of threats and disruptions set up notifications and stay informed!
- Risk Ratings and Location Intelligence of safety & security issues in ٠ countries, provinces, and cities worldwide.
- Awareness of Threat Zones areas within cities and regions that are of higher risk than the surrounding areas - such as high-crime neighborhoods.
- Advice Sheets to mitigate a range of safety and security issues.
- Hotline and Crisis Signal on the mobile app to use in times of need.
- RIT 24x7 Assistance Hotline: +1-443-569-0230

Desktop: Go to Preferences, located under your name on the top-right, and set up your preferred notifications.

Mobile: Follow the prompts to enable Push Notifications and Location Services to receive alert notifications based on your current location. You can monitor and receive notifications for other locations by adding them to your main dashboard.