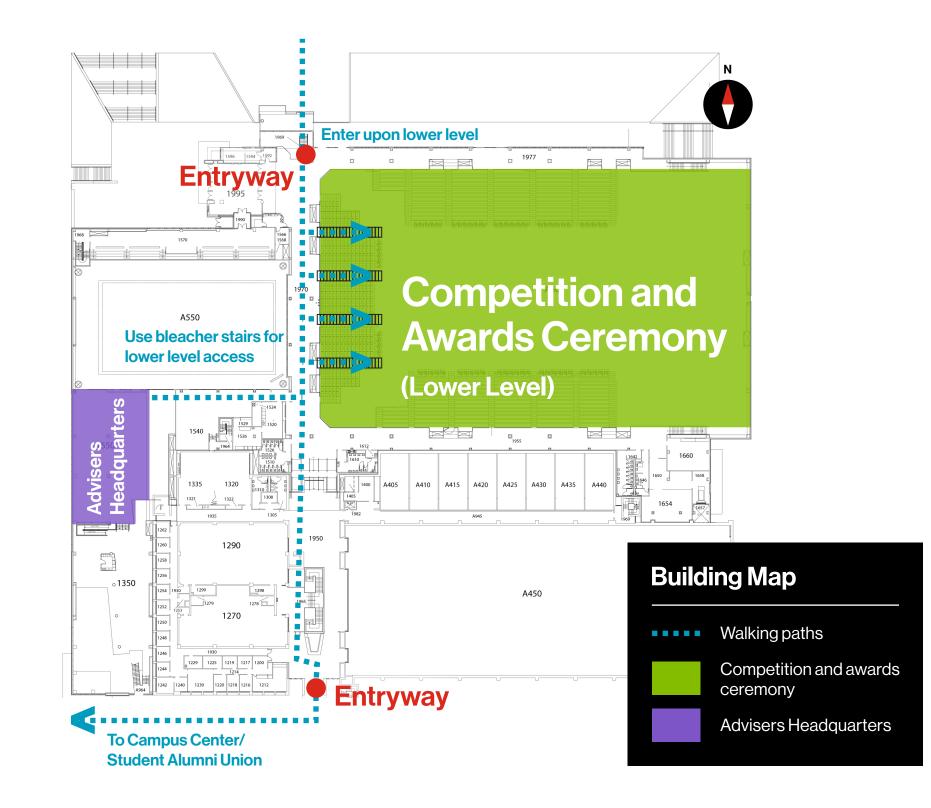

## RIT Business WELCOMES DECA Regional Competition

rit.edu/business/deca-10

Building Map: Lower level, Gordon Field House