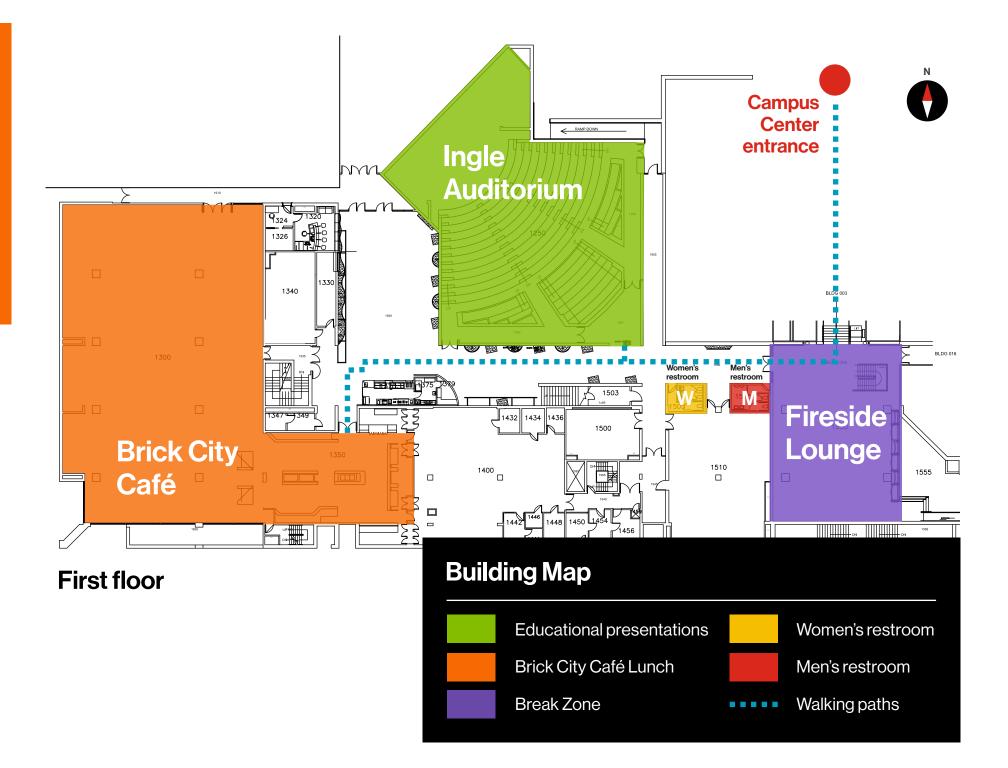

## RIT Business Business Business

**DECA Regional Competition** 

rit.edu/business/deca-10

Building Map: Ingle Auditorium,

Brick City Café, and Fireside Lounge, SAU