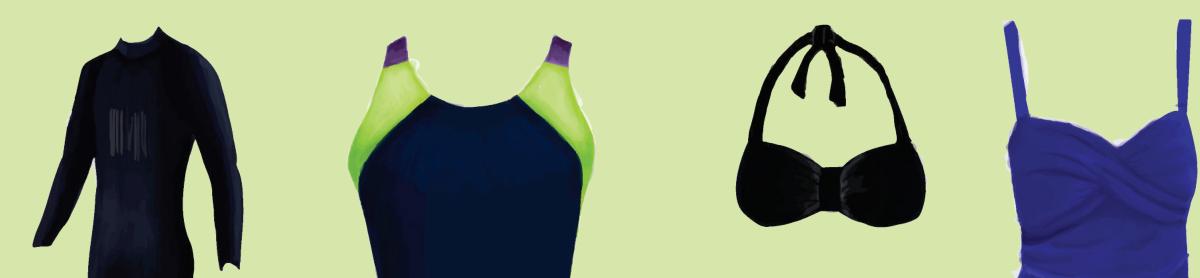

## **Allowed Clothing:**

 Any article of clothing that was designed for swim use that is chlorine proof

- and colorfast
- One piece bathing suit
- Two piece bathing suit
- Swim shorts, skirts, trunks, shirts
- Full body swim suit
- Wet suit
- Water shoes