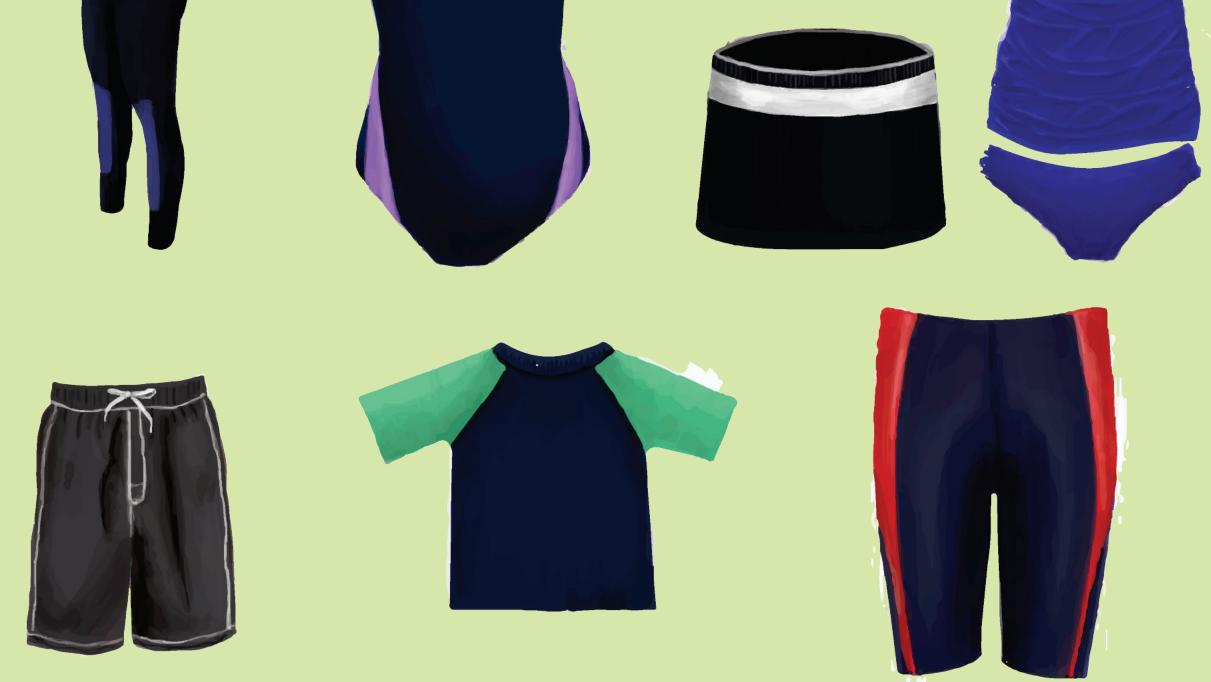

## **Allowed Clothing:**

 Any article of clothing that was designed for swim use that is chlorine proof

- and colorfast
- One piece bathing suit
- Two piece bathing suit
- Swim shorts, skirts, trunks, shirts
- Full body swim suit
- Wet suit
- Water shoes