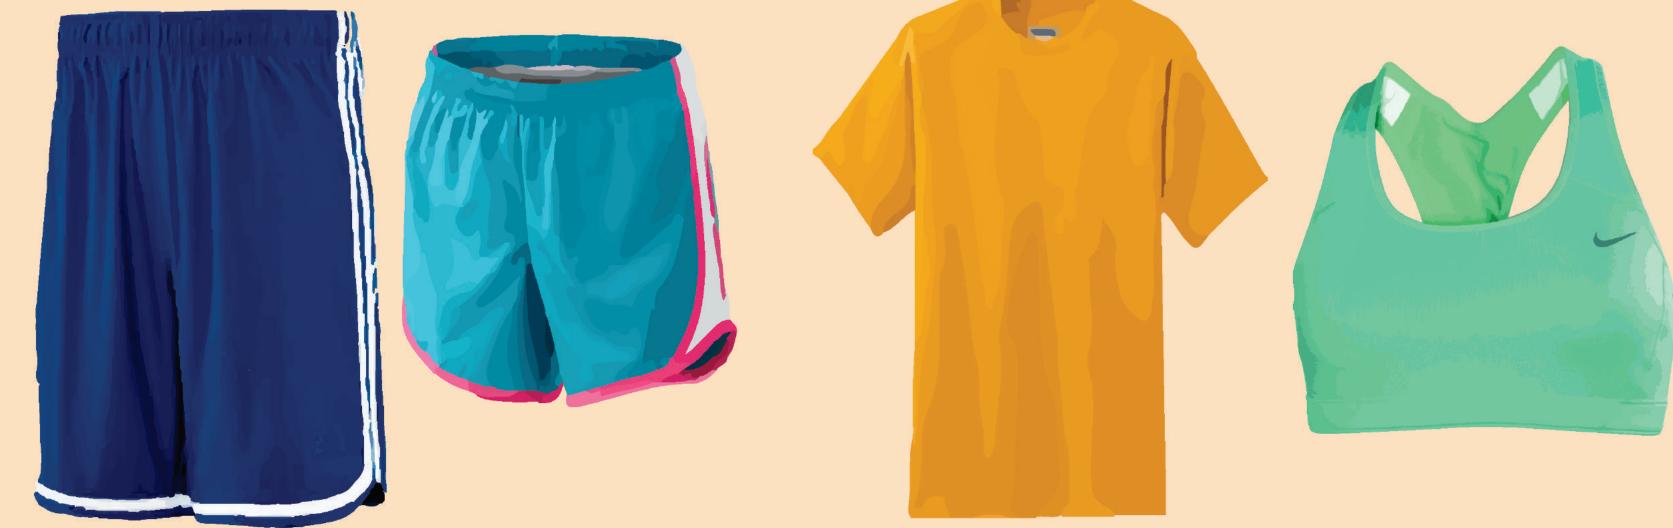

### Not Allowed Clothing:

#### No cotton shirts, shorts, sports bras or jeans

### **SWIMWEAR SHOULD BE COLORFAST & NOT COTTON**

Visit **rit.edu/fitnessrecreation** for more information.