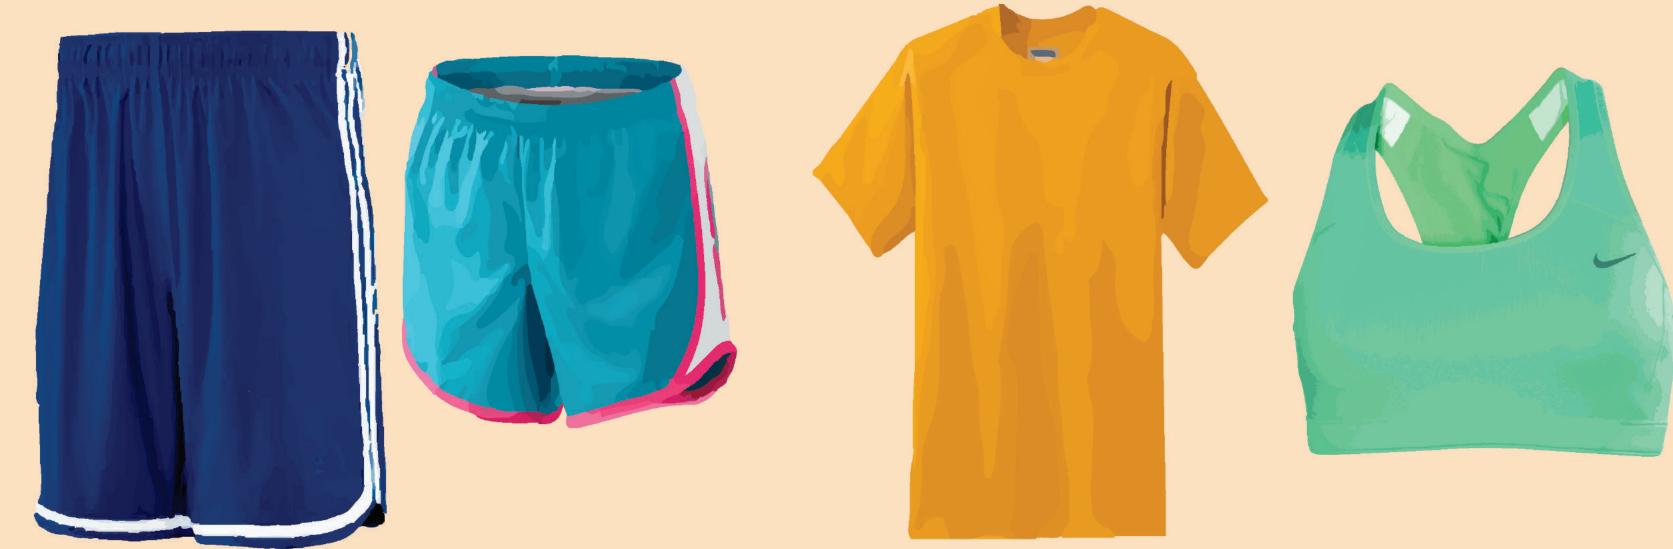

### Not Allowed Clothing:

#### No cotton shirts, shorts, sports bras or jeans

### **SWIMWEAR SHOULD BE COLORFAST & NOT COTTON**

Visit **rit.edu/fitnessrecreation** for more information.