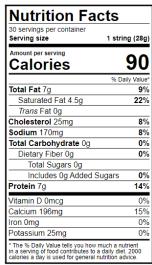

# Contains: milk

| Nutrition Facts                                                 |        |  |  |  |
|-----------------------------------------------------------------|--------|--|--|--|
| About 36 servings per container                                 |        |  |  |  |
| Serving size 16 pieces                                          | (31g)  |  |  |  |
| Amount per serving                                              |        |  |  |  |
| Calories 140 Calories from Fat                                  | 45     |  |  |  |
| % Daily                                                         | Value* |  |  |  |
| Total Fat 5g                                                    | 8%     |  |  |  |
| Saturated Fat 1g                                                | 5%     |  |  |  |
| Trans Fat 0g                                                    |        |  |  |  |
| Polyunsaturated Fat 3g                                          |        |  |  |  |
| Monounsaturated Fat 1g                                          |        |  |  |  |
| Cholesterol Omg                                                 |        |  |  |  |
| Sodium 230mg                                                    |        |  |  |  |
| Potassium 90mg 3%                                               |        |  |  |  |
| Total Carbohydrate 22g 7%                                       |        |  |  |  |
| Dietary Fiber 3g                                                |        |  |  |  |
| Sugars 4g                                                       |        |  |  |  |
| Protein 2g                                                      |        |  |  |  |
| Calcium                                                         |        |  |  |  |
| Iron                                                            |        |  |  |  |
| Vitamin A                                                       |        |  |  |  |
| Vitamin C                                                       |        |  |  |  |
| * Percent Daily Values (DV) are based on a 200<br>calorie diet. | 0      |  |  |  |