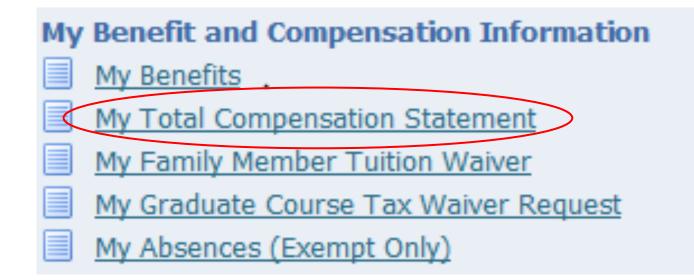

#### My Total Compensation Statement

The Total Compensation Statement is located on the Employee Self Service screen