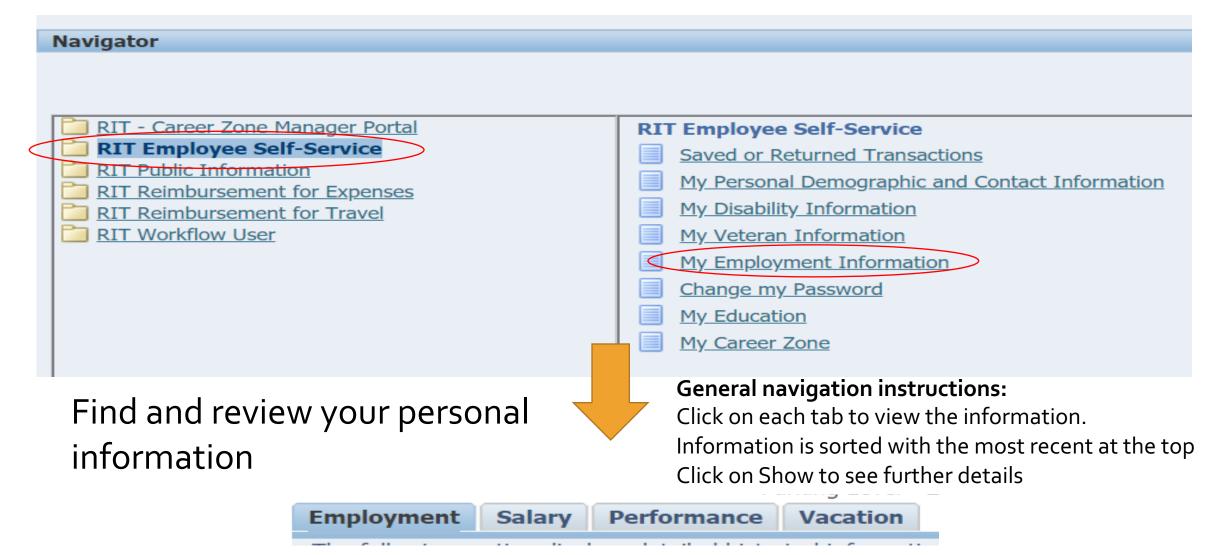

• RIT's Oracle System: myinfo.rit.edu

NOTICE: By logging into this application you acknowledge that you have read and comply with RIT's Code of Conduct for Computer and Network Use and RIT's Informa

Outage Information: None Scheduled.

If you need assistance please contact the ITS Service Desk at x5HELP(x54357) or F & A Customer Support at x54905.

 Click here for Employee Self-Service and Approvals
 Employee Self-Service (including My Payslip) & Approvals / VPN not required off campus

 Click here for all Oracle Applications
 Oracle Business Applications modules, including Employee Self Service / VPN required off campus

 Click here for WebADI
 Functional Security & VPN required off campus

- Login requires authentication with Duo Mobile app
- Login now

#### My Employment Information



#### Employment Tab

| Duck, Donald                                                   |                            |                          |         |                                   |                      |                     |                 |                      |
|----------------------------------------------------------------|----------------------------|--------------------------|---------|-----------------------------------|----------------------|---------------------|-----------------|----------------------|
| The following section displays the summary as of today's date. |                            |                          |         |                                   |                      |                     |                 |                      |
| Effective